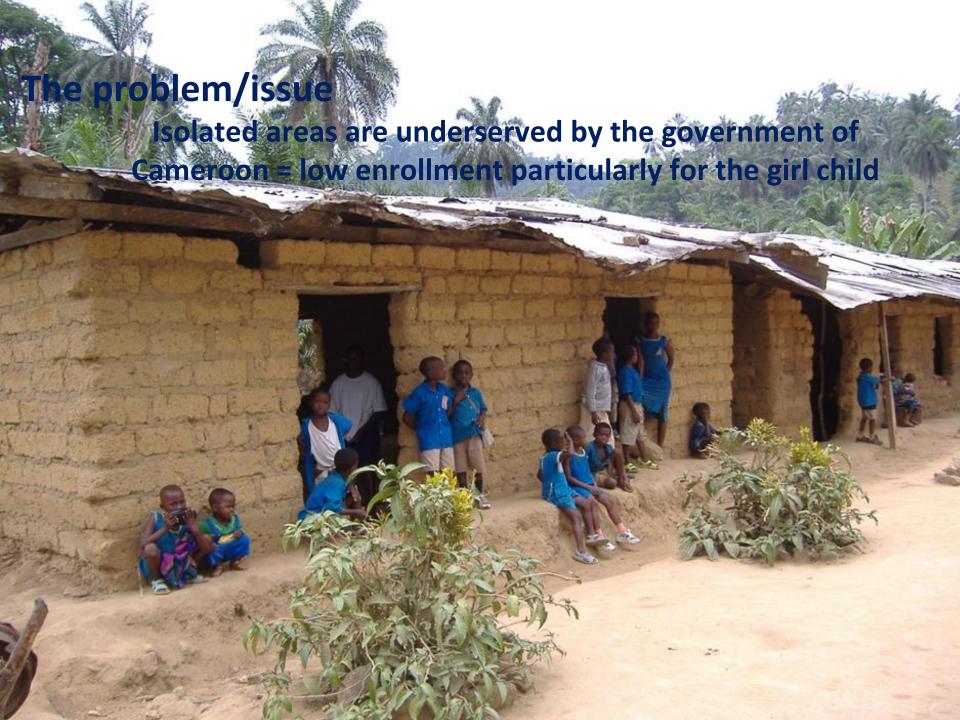

### Our Priorities - Education, Health, Water

- Education is the most powerful civilizing force
- It is fundamental to the development and health and safety of a population
- It is the central pillar of ICA activities in Cameroon

# The solution ....is partnership

# Kiwanis and ICA embark on a program to eradicate barriers to education together